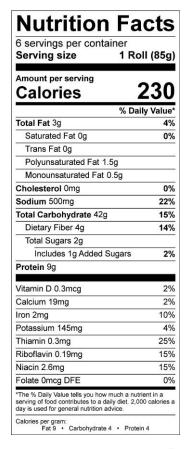

INGREDIENTS: Whole Wheat Flour, Enriched Unbleached Flour (wheat flour, malted barley flour, niacin, ferrous sulfate, thiamine mononitrate, riboflavin, folic acid), Water, contains 2% or less of the following: soybean oil, vital wheat gluten, sugar, salt, yeast, dough conditioner (enzymes, ascorbic acid, sunflower oil), calcium propionate [to retain freshness], caramel color. **CONTAINS WHEAT**. Not suitable for **SESAME** allergy suffers due to manufacturing methods.